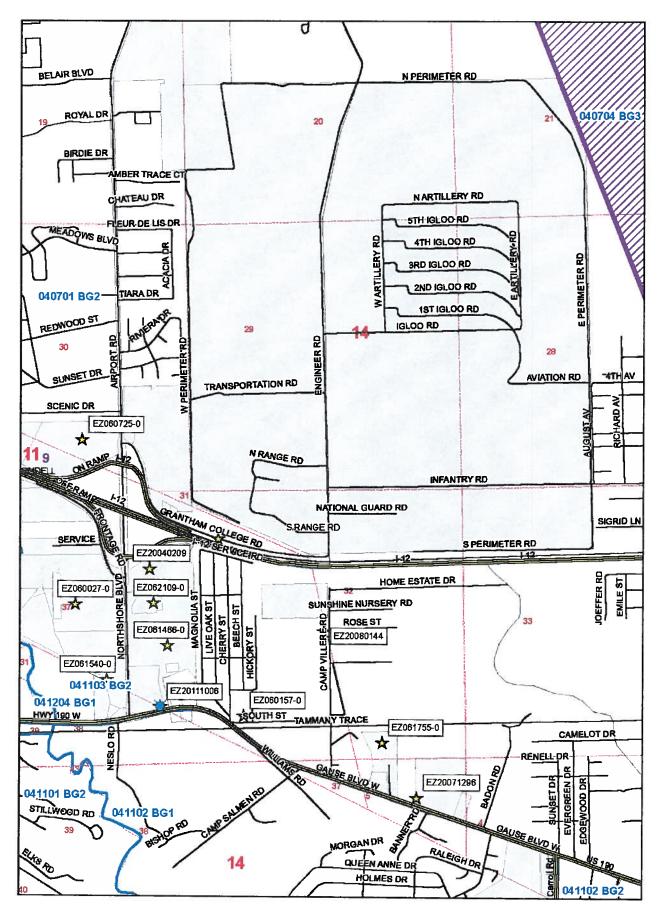

WHEREAS, this business is located within Census Tract 411.03, Block Group BG2, which is not a designated Enterprise Zone or within the boundaries of an Economic Development Zone; and

WHEREAS, in accordance with the Louisiana Enterprise Zone Program requirements the St. Tammany Parish Council agrees:

- 1. To participate in the Enterprise Zone Program.
- 2. To assist the Department in evaluating progress made in any Enterprise Zone within its jurisdiction.

THE PARISH OF ST. TAMMANY HEREBY RESOLVES that the Parish Council endorses Walgreen Louisiana Co Inc-#EZ#20111006 for the following property, located in Council District 11 of St. Tammany Parish and located at 2180 Gause Blvd. W, Slidell, LA 70460, for participation in the Louisiana Enterprise Zone Program.

# Enterprise Zone Site Endorsements EZ20111006